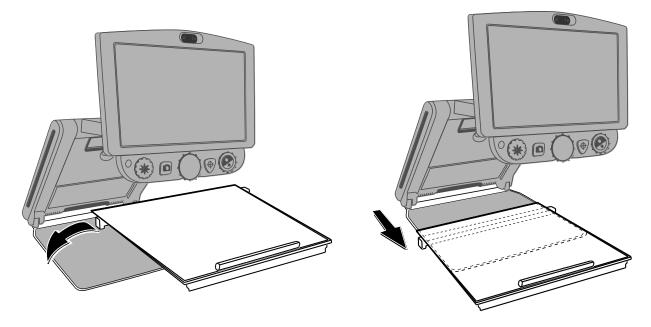

To attach the TOPAZ PHD XY table, do the following:

- 1. Open the TOPAZ Phd.
- 2. Hold the XY table with both hands, and move it toward the rear of the unit's baseplate.
- 3. Place the table on the baseplate so that the notched legs straddle it.
- 4. Slide the entire table forward until the notched legs are midway down the baseplate.

- 5. Place an item on the table, and move the table top (left, right, forward, or back) until the area of interest appears on the screen.
- 6. Adjust magnification, and, if you like, use the orange FIND button + to help you position the item.
- 7. Continue to move the table top and adjust magnification until you are comfortable with the view on the screen.
- 8. When you are finished using the TOPAZ PhD, remove the XY table before closing the unit.