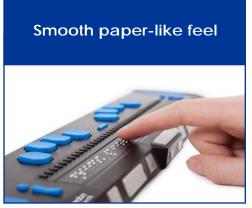

### The most RUGGED Braille Displays available

The fifth generation of this Focus Braille Display is more rugged and stronger than ever. We've built the housing from aluminum and steel, added bumpers to absorb shock, and physically isolated the Braille cells to create a Braille display to meet the demands of the active user.

#### **Features**

- 14 or 40 Braille cells
- 8-dot Braille keyboard
- Seamless Braille with a more crisp and uniform feel
- Convenient front panel controls and customizable NAV rockers
- Select your personal Braille firmness with VariBraille
- Scratchpad with BRF Bookreader
- MicroSD card
- Use the display without removing it from the protective carrying case