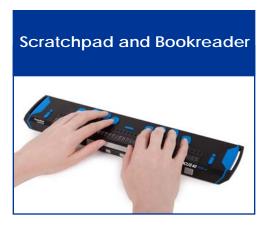

#### **Features**

- 14 or 40 Braille cells
- 8-dot Braille keyboard
- Seamless Braille with a more crisp and uniform feel
- Convenient front panel controls and customizable NAV rockers
- Select your personal Braille firmness with VariBraille
- Scratchpad with BRF Bookreader
- MicroSD card
- Use the display without removing it from the protective carrying case