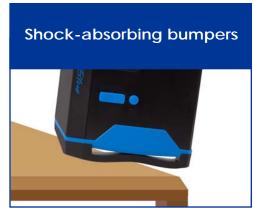

### The most RUGGED Braille Displays available

The fifth generation of this Focus Braille Display is more rugged and stronger than ever. We've built the housing from aluminum and steel, added bumpers to absorb shock, and physically isolated the Braille cells to create a Braille display to meet the demands of the active user.